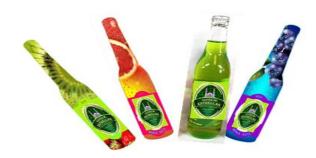

## **TEA WITH TEQUILA**

Tea with Tequila, made with natural fruits extracts and tequila blanco.

Tea with Tequila, RTD Beverages, NOM- 1510- CRT, Quality Extra – Premium with Tequila and Ultra - Premium with tequila 100% agave, Origin Bottling, Product México bottling, under supervision of the Mexican Gouvernment through Tequila Regulator Counsil (CRT). Is Sold out with: Origin Certified (CRT), Laboratory Certified (CRT) and Export Certified. Made in Jalisco, México.

BOX: 12 bottles of 355 mls., each.

**BOTTLE:** 

Bottle Capacity: 355 mls.

**ALC.VOL.**: 5%

\*\* Can be with or without alcohol

\*\* Can be with or without carbonation.

Flavors: Lime-Limon, Orange - Mango, Cola y Blueberrys.